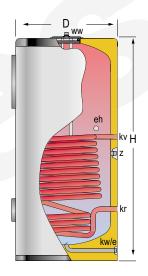

## **DESCRIPTION:**

Tank for domestic hot water (DHW) STORAGE-PRODUCTION.

For vertical installation on floor. Manufactured in **VITREOUS ENAMELLED STEEL** according to the DIN4753 standard, with mould-injected rigid **PU THERMAL INSULATION** and external PVC lining with zip closure. Tank includes an internal enamelled steel COIL for thermal exchange. Cathodic protection based on magnesium anodes.

Equipped with side opening for inspection / cleaning tasks, or to allocate a backup electric heating element (optional). Includes one side threaded connection for an optional electric heating element.

Includes also a sensor pocket and control panel type "TS" (factory wired and mounted, with thermometer and regulation thermostat).

| N                            | IAIN CHARACTERISTICS               |            |     |
|------------------------------|------------------------------------|------------|-----|
| Total capacity:              | Total                              | 500        | L   |
| Maximum working pressure:    | Primary / Secondary                | 25 / 8     | bar |
| Maximum working temperature: | Primary / Secondary                | 200 / 90   | °C  |
| Exchange surface:            | Coil                               | 2.0        | m²  |
| Connections:                 | kv: primary inlet                  | 1          | " F |
|                              | kr: primary outlet                 | 1          | " F |
|                              | ww: DHW outlet                     | 1          | " M |
|                              | kw / e: cold water inlet / drain   | 1          | " M |
|                              | z: recirculation                   | 1          | " M |
|                              | eh: side connection                | 2          | " M |
| Energy efficiency:           | ErP Class                          | С          |     |
|                              | Static heat losses acc. to EN12897 | 93         | W   |
| External dimensions:         | D: Diameter                        | 770        | mm  |
|                              | H: Height (without connections)    | 1690       | mm  |
|                              | Diagonal (without connections)     | 1858       | mm  |
| Packaging dimensions:        | Width / Height                     | 820 / 1920 | mm  |
| Weight:                      | Without packaging / With packaging | 153 / 166  | kg  |