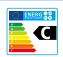

Includes also a sensor pocket and control panel type "TS" (factory wired and mounted, with thermometer and regulation thermostat).

| N                            | IAIN CHARACTERISTICS               |            |     |
|------------------------------|------------------------------------|------------|-----|
| Total capacity:              | Total                              | 500        | L   |
| Maximum working pressure:    | Primary / Secondary                | 25 / 8     | bar |
| Maximum working temperature: | Primary / Secondary                | 200 / 90   | °C  |
| Exchange surface:            | Coil                               | 2.0        | m²  |
| Connections:                 | kv: primary inlet                  | 1          | " F |
|                              | kr: primary outlet                 | 1          | " F |
|                              | ww: DHW outlet                     | 1          | " M |
|                              | kw / e: cold water inlet / drain   | 1          | " M |
|                              | z: recirculation                   | 1          | " M |
|                              | eh: side connection                | 2          | " M |
| Energy efficiency:           | ErP Class                          | С          |     |
|                              | Static heat losses acc. to EN12897 | 93         | W   |
| External dimensions:         | D: Diameter                        | 770        | mm  |
|                              | H: Height (without connections)    | 1690       | mm  |
|                              | Diagonal (without connections)     | 1858       | mm  |
| Packaging dimensions:        | Width / Height                     | 820 / 1920 | mm  |
| Weight:                      | Without packaging / With packaging | 153 / 166  | kg  |