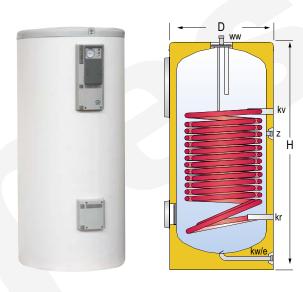

## **DESCRIPTION:**

Tank for domestic hot water (DHW) STORAGE-PRODUCTION.

For vertical installation on floor. Manufactured in **VITREOUS ENAMELLED STEEL** according to the DIN4753 standard, with mould-injected rigid **PU THERMAL INSULATION** and external PVC lining with zip closure. Tank includes an internal HIGH PERFORMANCE enamelled steel COIL for thermal exchange. Cathodic protection based on magnesium anodes. Equipped with side opening for inspection / cleaning tasks, or to allocate a backup electric heating element (optional). Includes also a sensor pocket on upper connections plate and control panel type "T" (with thermometer).

| MAIN CHARACTERISTICS         |                                    |             |     |
|------------------------------|------------------------------------|-------------|-----|
| Total capacity:              | Total                              | 300         | L   |
| Maximum working pressure:    | Primary / Secondary                | 25 / 8      | bar |
| Maximum working temperature: | Primary / Secondary                | 200 / 90    | °C  |
| Exchange surface:            | Coil                               | 3.1         | m²  |
| Connections:                 | kv: primary inlet                  | 1           | " F |
|                              | kr: primary outlet                 | 1           | " F |
|                              | ww: DHW outlet                     | 1           | " M |
|                              | kw / e: cold water inlet / drain   | 1           | " M |
|                              | z: recirculation                   | 1           | " M |
| Energy efficiency:           | ErP Class                          | В           |     |
|                              | Static heat losses acc. to EN12897 | 67          | W   |
| External dimensions:         | D: Diameter                        | 620         | mm  |
|                              | H: Height (without connections)    | 1685        | mm  |
|                              | Diagonal (without connections)     | 1796        | mm  |
| Packaging dimensions:        | Width / Height                     | 680 / 1940  | mm  |
| Weight:                      | Without packaging / With packaging | 130 / 140.2 | kg  |