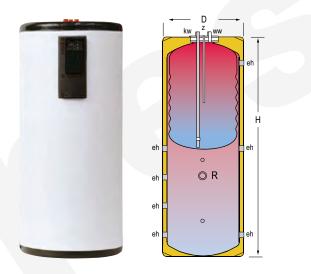

## **DESCRIPTION:**

"DOUBLE WALL" tank for domestic hot water (DHW) STORAGE-PRODUCTION.

For vertical installation on floor. Manufactured in **STAINLESS STEEL AISI 316**, chemically pickled and passivated, with mould-injected rigid **PU thermal insulation** and external PVC lining with zip closure.

Equipped with side threaded connection in primary circuit to allocate an optional electric heating element.

Includes sensor pocket on upper connections plate and "S" control panel (thermometer).

|                              | MAIN CHARACTERISTICS               |            |     |
|------------------------------|------------------------------------|------------|-----|
| Total capacity:              | Total / DHW Tank                   | 605 / 277  | L   |
| Maximum working pressure:    | Primary (tank) / Secondary         | 3 / 8      | bar |
| Maximum working temperature: | Primary (tank) / Secondary         | 110 / 90   | °C  |
| Connections:                 | ww: DHW outlet                     | 3/4        | ″ N |
|                              | kw: cold water inlet / drain       | 3/4        | ″ N |
|                              | z: recirculation                   | 3/4        | ″ N |
|                              | R: connection for electric element | 2          | " F |
|                              | eh: side connection                | 1 1⁄4      | " F |
| Energy efficiency:           | ErP Class                          | С          |     |
|                              | Static heat losses acc. to EN12897 | 103        | W   |
| External dimensions:         | D: Diameter                        | 770        | mm  |
|                              | H: Height (without connections)    | 1730       | mm  |
|                              | Diagonal (without connections)     | 1893       | mm  |
| Packaging dimensions:        | Width / Height                     | 820 / 1920 | mm  |
| Weight:                      | Without packaging / With packaging | 129 / 140  | kg  |